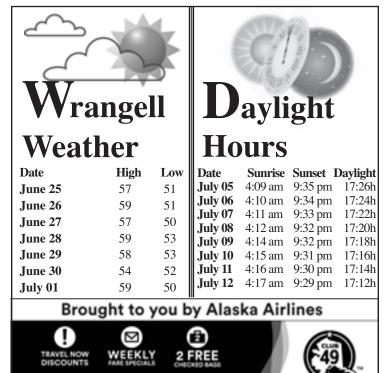

Arrival times may vary. Call 874-2021 for verification or call 874-3711 for recorded information.

TIDES July 5 - July 12

|         | High Tides Low Tides |           |             |           |             |           |             |           |
|---------|----------------------|-----------|-------------|-----------|-------------|-----------|-------------|-----------|
|         | AM                   |           | PM          |           | AM          |           |             |           |
|         | <u>Time</u>          | <u>Ft</u> | <u>Time</u> | <u>Ft</u> | <u>Time</u> | <u>Ft</u> | <u>Time</u> | <u>Ft</u> |
| July 5  | 5:54                 | 12.6      | 6:56        | 13.8      |             |           | 12:09       | 1.9       |
| July 6  | 7:02                 | 12.0      | 7:53        | 14.2      | 0:54        | 4.2       | 1:01        | 2.6       |
| July 7  | 8:21                 | 11.8      | 8:50        | 14.9      | 2:00        | 3.5       | 2:00        | 3.2       |
| July 8  | 9:35                 | 12.2      | 9:46        | 15.8      | 3:07        | 2.4       | 3:03        | 3.5       |
| July 9  | 10:41                | 13.0      | 10:39       | 16.8      | 4:12        | 0.9       | 4:07        | 3.4       |
| July 10 | 11:40                | 14.0      | 11:30       | 17.9      | 5:11        | -0.7      | 5:08        | 3.0       |
| July 11 |                      |           | 12:33       | 15.0      | 6:04        | -2.2      | 6:03        | 2.5       |
| July 12 | 0:20                 | 18.7      | 1:23        | 15.8      | 6:53        | -3.4      | 6:54        | 1.9       |