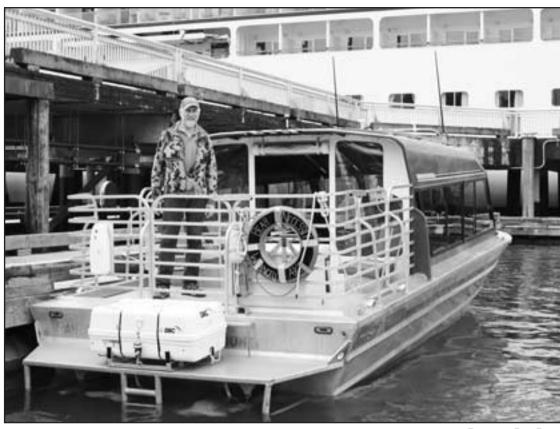

# New boats add heft to Wrangell's charter fleet

By Dan Rudy Sentinel writer

The local tourism sector has seen some logistical gains this season, as a trio of new boats are added to Wrangell's outfitter fleet.

John Verhey of Alaska Vistas also just put another Bentz in the water, with a newly-built model arriving from Idaho at the end of May.

"It's a 29-foot Bentz jet boat which was recently given a certificate of inspection letter by the U.S. Coast Guard for 18 passengers and two crew," he said, with two six-liter Chevrolet engines producing 375 horsepower apiece.

Christened the *Theia*, this vessel is a match to another of Alaska Vistas', the *Tethys*. The pair get their names from Greek mythology, Titan sisters who were the children of Uranus and Gaia.

Eric Yancey of Breakaway Adventures is another Bentz client, picking up the *Stikine Dream* in 2000 and the *Ocean Pro* in 2003. About the same time Alaska Vistas was putting Theia in the water last month, Yancey was launch-

Verhey anticipated his additional boat will allow Alaska Vistas to expand its touring capacity, scheduling concurrent trips around the wider area.

"We have a lot of independent passengers coming into Wrangell looking for less congested ports," he said. "We can really capitalize with three